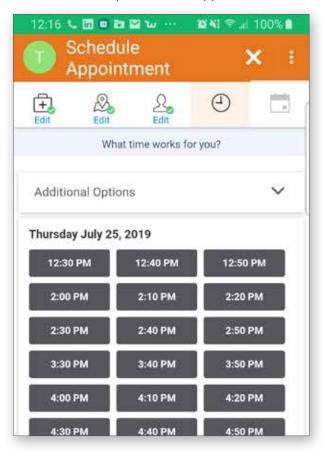

**STEP 7:** Choose your desired appointment time.

**STEP 8:** Review your appointment details, add a comment, and click the Make Appointment button at the very bottom of the screen.

| Aaximum 500 characters. Comment is             | required.              |
|------------------------------------------------|------------------------|
| Maximum 500 characters. Comment is<br>Make App | required.<br>pointment |